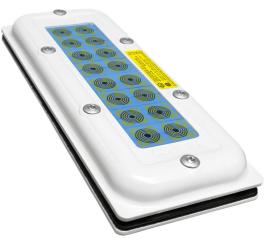

# **Roxtec CF 16 Ex transit**

Transit device for Ex applications with a low profile metal frame design.

The Roxtec CF 16 Ex is a low profile cable entry seal for enclosures. The transit device is certified for use in Ex e and Ex tb areas. The seal is available in 304 stainless steel and openable versions, as well as for EMC applications.

- Rodent resistant
- Area efficient
- Allows pre-terminated cables

Structure of installation

Mounting type

Supports

Ex rated

Bolting

## **Frame dimensions**

mm/kg

The frame variants below are a limited selection. For the full range of frames and configurations, please visit roxtec.com.

| Product          | Frame openings | Packing space | <b>External dimensions</b><br>WxHxD | <b>Aperture dimensions</b><br>w x h | Weight | Art. no         |
|------------------|----------------|---------------|-------------------------------------|-------------------------------------|--------|-----------------|
| CF 16 Ex         | 1              | 40 x 160      | 93 x 234 x 42                       | 71(+1/-1) x 187(+2/-0.5)            | 1.4    | EXCSF0000160010 |
| CF 16 Ex AISI304 | 1              | 40 x 160      | 93 x 234 x 42                       | 71(+1/-1) x 187(+2/-0.5)            | 1.2    | EXCSF0000160021 |